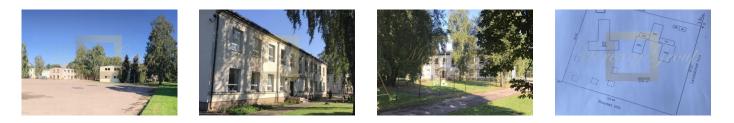

An investment object with a total land area of 12114 m2 is being sold. On the land area there are 2 buildings, each 1000 m2. One administrative building is in good condition, the other needs reconstruction. The status of the land - mixed construction area with residential function, the maximum number of floors is 5. The property is located geographically in a very good location with very well developed infrastructure.