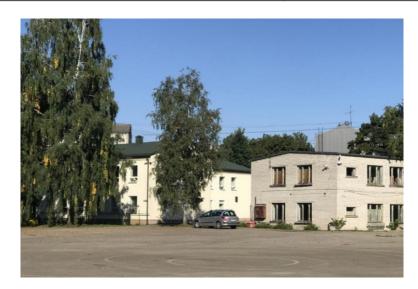

An investment object with a total land area of 12114 m2 is being sold. On the land area there are 2 buildings, each 1000 m2. One administrative building is in good condition, the other needs reconstruction. The status of the land - mixed construction area with residential function, the maximum number of floors is 5. The property is located geographically in a very good location with very well developed infrastructure.