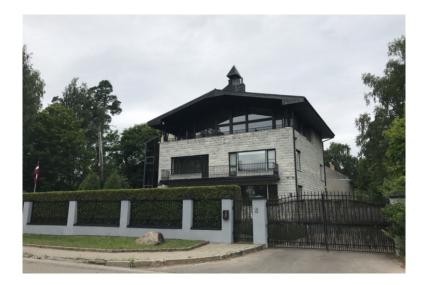

## Modern house with the view to the river!

Latvia, Jurmala and region

| Price:                      | € 2 350 000    |
|-----------------------------|----------------|
| Object type                 | House          |
| House type                  | Detached house |
| Number of rooms             | 0              |
| Land area                   | 1613 m2        |
| Apartment/buildin<br>g area | 1097 m2        |
| Category                    | For sale       |