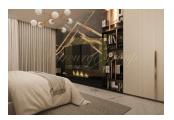

## Huge Burj Khalifa And Creek View | Binghatti Canal

UAE, Dubai

| Price:                      | € 667 562    |
|-----------------------------|--------------|
| Object type                 | Apartment    |
| Market                      | New building |
| Bedrooms                    | 2            |
| Number of rooms             | 2            |
| Apartment/buildin<br>g area | 124 m2       |
| Category                    | For sale     |

Being Area specialist at Business Bay, We are proud to offer you this Apartment in Binghatti Canal

- Total size: 1331.06 square feet
- Fully fitted kitchen
- · Gazebo and outdoor entertaining area
- Gymnasium
- Kitchen white goods
- Laundry/washing room
- Maid's room
- Marble floors