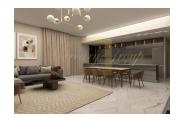

## Huge Burj Khalifa And Creek View | Binghatti Canal

UAE, Dubai

| Price:                      | € 667 562    |
|-----------------------------|--------------|
| Object type                 | Apartment    |
| Market                      | New building |
| Bedrooms                    | 2            |
| Number of rooms             | 2            |
| Apartment/buildin<br>g area | 124 m2       |
| Category                    | For sale     |

Being Area specialist at Business Bay, We are proud to offer you this Apartment in Binghatti Canal

- Total size: 1331.06 square feet
- Fully fitted kitchen
- · Gazebo and outdoor entertaining area
- Gymnasium
- Kitchen white goods
- Laundry/washing room
- Maid's room
- Marble floors