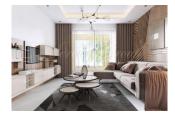

## Huge Burj Khalifa And Creek View | Binghatti Canal

UAE, Dubai

| Price:                      | € 667 562    |
|-----------------------------|--------------|
| Object type                 | Apartment    |
| Market                      | New building |
| Bedrooms                    | 2            |
| Number of rooms             | 2            |
| Apartment/buildin<br>g area | 124 m2       |
| Category                    | For sale     |

Being Area specialist at Business Bay, We are proud to offer you this Apartment in Binghatti Canal

- Total size: 1331.06 square feet
- Fully fitted kitchen
- · Gazebo and outdoor entertaining area
- Gymnasium
- Kitchen white goods
- Laundry/washing room
- Maid's room
- Marble floors