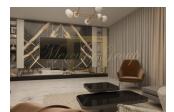

## Huge Burj Khalifa And Creek View | Binghatti Canal

UAE, Dubai

| Price:                      | € 667 562    |
|-----------------------------|--------------|
| Object type                 | Apartment    |
| Market                      | New building |
| Bedrooms                    | 2            |
| Number of rooms             | 2            |
| Apartment/buildin<br>g area | 124 m2       |
| Category                    | For sale     |

Being Area specialist at Business Bay, We are proud to offer you this Apartment in Binghatti Canal

- Total size: 1331.06 square feet
- Fully fitted kitchen
- · Gazebo and outdoor entertaining area
- Gymnasium
- Kitchen white goods
- Laundry/washing room
- Maid's room
- Marble floors