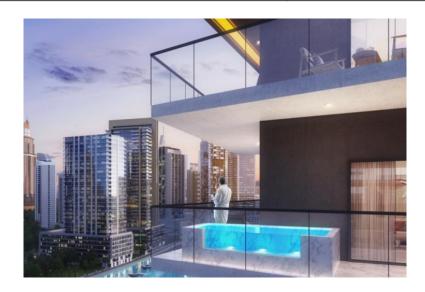

## Huge Burj Khalifa And Creek View | Binghatti Canal

UAE, Dubai

| Price:                      | € 667 562    |
|-----------------------------|--------------|
| Object type                 | Apartment    |
| Market                      | New building |
| Bedrooms                    | 2            |
| Number of rooms             | 2            |
| Apartment/buildin<br>g area | 124 m2       |
| Category                    | For sale     |

Being Area specialist at Business Bay, We are proud to offer you this Apartment in Binghatti Canal

- Total size: 1331.06 square feet
- Fully fitted kitchen
- · Gazebo and outdoor entertaining area
- Gymnasium
- Kitchen white goods
- Laundry/washing room
- Maid's room
- Marble floors

You have 24/7 access to a variety of activities in Business Bay. One of the most sought-after neighborhoods in Dubai, with its bustling streets, stunning Dubai cityscape, tall towers, view of the Dubai Canal, and convenient access to neighboring areas.