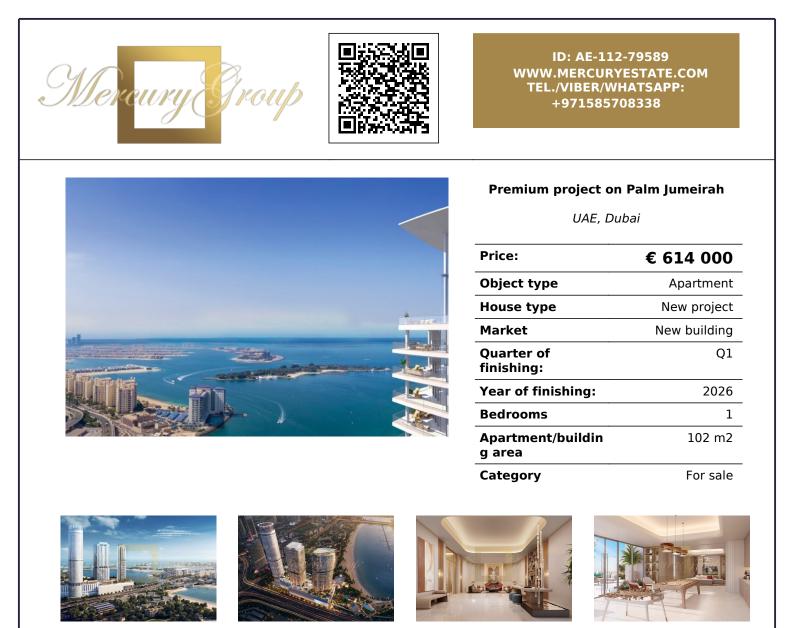

Palm Beach Tower 3, located on Palm Jumeirah, is the third building in the prestigious Palm Beach Towers complex from developer Nakheel. The new 51-storey complex offers a luxurious collection of exquisite 1-3 bedroom apartments furnished by the Italian company B&B Italia.

The area of the apartments varies from 102 sq. m to 201 sq. m. All residences in Palm Beach Tower 3 will be equipped with balconies, which will offer a gorgeous view of the coast.

Residents of the complex will enjoy a variety of recreational facilities, including:

**The starting price for** purchasing a 1 bedroom apartment in Palm Beach Tower 3 is AED 2,380,000 (EUR 614,000).

## Completion date: 1st quarter of 2026